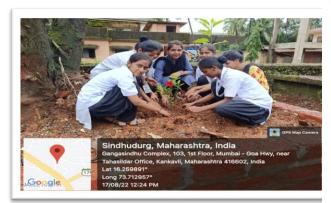

## **REPORT ON TREE PLANTATION PROGRAMME**

The National Service Scheme Unit of Shree Saraswati College of Nursing, Tondavali has organized A very auspicious tree plantation programme under the "Azadi ka Amrit Mahostav" on 17/08/2022. The objective of this event was to enhance awareness about the importance of tree plantations and to promote environmental values and Institutional Social responsibility. This was a great initiative to make our atmosphere neat and clean. By tree plantation, we can develop a climax ecosystem free of greenhouse gases to reduce global warming, and also we can beautify the areas for scenic beauty.

The program was inaugurated by Mr. R. J. Pawar Tahsildar and other members, along with Principal Mrs., Shakuntala Nagraj Shree Saraswati College of Nursing Tondavali. We planted round about 10 saplings near Tahsildar Office encouraging community to help the nature grow and help keep the healthy environment.

### PHOTOGRAPHS

Sindhudurg Educational Society's SHREE SARASWATI COLLEGE OF NURSING (Basic B.Sc. Nursing), TONDAVALI Vidyanagri, Tondavali, Tal. Kankavali, Dis. Sindhudurg, Email ID:- sscont2015@gmail.com

#### DATE: 17/08/2022

### Program: Tree Plantation on the occasion of "Azadi Ka Amrit Mahotsav"-