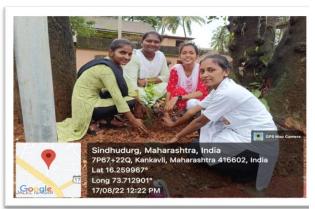

## **REPORT ON TREE PLANTATION PROGRAMME**

The National Service Scheme Unit of Shree Saraswati College of Nursing, Tondavali has organized A very auspicious tree plantation programme under the "Azadi ka Amrit Mahostav" on 17/08/2022. The objective of this event was to enhance awareness about the importance of tree plantations and to promote environmental values and Institutional Social responsibility. This was a great initiative to make our atmosphere neat and clean. By tree plantation, we can develop a climax ecosystem free of greenhouse gases to reduce global warming, and also we can beautify the areas for scenic beauty.

The program was inaugurated by Mr. R. J. Pawar Tahsildar and other members, along with Principal Mrs., Shakuntala Nagraj Shree Saraswati College of Nursing Tondavali. We planted round about 10 saplings near Tahsildar Office encouraging community to help the nature grow and help keep the healthy environment.

### PHOTOGRAPHS

Sindhudurg Educational Society's SHREE SARASWATI COLLEGE OF NURSING (Basic B.Sc. Nursing), TONDAVALI Vidyanagri, Tondavali, Tal. Kankavali, Dis. Sindhudurg, Email ID:- sscont2015@gmail.com

#### DATE: 17/08/2022

### Program: Tree Plantation on the occasion of "Azadi Ka Amrit Mahotsav"-