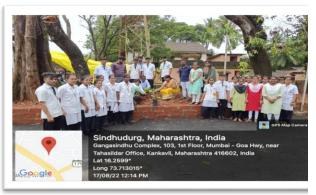

## **REPORT ON TREE PLANTATION PROGRAMME**

The National Service Scheme Unit of Shree Saraswati College of Nursing, Tondavali has organized A very auspicious tree plantation programme under the "Azadi ka Amrit Mahostav" on 17/08/2022. The objective of this event was to enhance awareness about the importance of tree plantations and to promote environmental values and Institutional Social responsibility. This was a great initiative to make our atmosphere neat and clean. By tree plantation, we can develop a climax ecosystem free of greenhouse gases to reduce global warming, and also we can beautify the areas for scenic beauty.

The program was inaugurated by Mr. R. J. Pawar Tahsildar and other members, along with Principal Mrs., Shakuntala Nagraj Shree Saraswati College of Nursing Tondavali. We planted round about 10 saplings near Tahsildar Office encouraging community to help the nature grow and help keep the healthy environment.

### PHOTOGRAPHS

Sindhudurg Educational Society's SHREE SARASWATI COLLEGE OF NURSING (Basic B.Sc. Nursing), TONDAVALI Vidyanagri, Tondavali, Tal. Kankavali, Dis. Sindhudurg, Email ID:- sscont2015@gmail.com