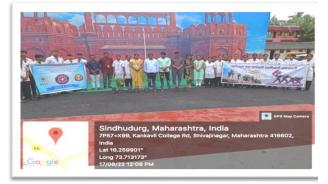

## **REPORT ON TREE PLANTATION PROGRAMME**

The National Service Scheme Unit of Shree Saraswati College of Nursing, Tondavali has organized A very auspicious tree plantation programme under the "Azadi ka Amrit Mahostav" on 17/08/2022. The objective of this event was to enhance awareness about the importance of tree plantations and to promote environmental values and Institutional Social responsibility. This was a great initiative to make our atmosphere neat and clean. By tree plantation, we can develop a climax ecosystem free of greenhouse gases to reduce global warming, and also we can beautify the areas for scenic beauty.

The program was inaugurated by Mr. R. J. Pawar Tahsildar and other members, along with Principal Mrs., Shakuntala Nagraj Shree Saraswati College of Nursing Tondavali. We planted round about 10 saplings near Tahsildar Office encouraging community to help the nature grow and help keep the healthy environment.

### PHOTOGRAPHS

Sindhudurg Educational Society's SHREE SARASWATI COLLEGE OF NURSING (Basic B.Sc. Nursing), TONDAVALI Vidyanagri, Tondavali, Tal. Kankavali, Dis. Sindhudurg, Email ID:- sscont2015@gmail.com