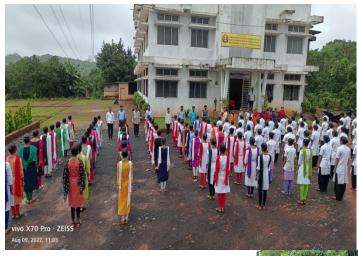

### **RENDERING OF THE NATIONAL ANTHEM OF INDIA**

The NSS Unit of Shree Saraswati College of Nursing, Tondavali has played "NATIONAL ANTHEM OF INDIA" on the occasion of "Azadi Ka Amrit Mahotsav" on 09<sup>th</sup> August, 2022 exactly at 11AM in college campus as per the instruction by the Government of Maharashtra, India to mark the 75<sup>th</sup> year of India's Independence.

The NSS committee members, students, teaching and non teaching staffs have actively participated in playing National Anthem of India.

#### PHOTO GALLERY