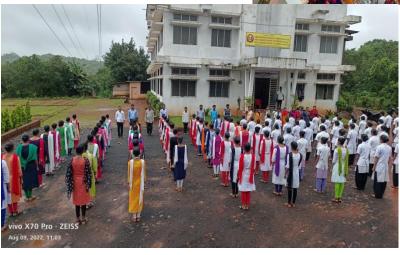

### **RENDERING OF THE NATIONAL ANTHEM OF INDIA**

The NSS Unit of Shree Saraswati College of Nursing, Tondavali has played "NATIONAL ANTHEM OF INDIA" on the occasion of "Azadi Ka Amrit Mahotsav" on 09<sup>th</sup> August, 2022 exactly at 11AM in college campus as per the instruction by the Government of Maharashtra, India to mark the 75<sup>th</sup> year of India's Independence.

The NSS committee members, students, teaching and non teaching staffs have actively participated in playing National Anthem of India.

#### PHOTO GALLERY