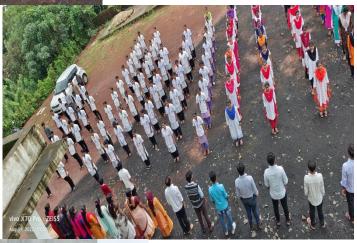

### **RENDERING OF THE NATIONAL ANTHEM OF INDIA**

The NSS Unit of Shree Saraswati College of Nursing, Tondavali has played "NATIONAL ANTHEM OF INDIA" on the occasion of "Azadi Ka Amrit Mahotsav" on 09<sup>th</sup> August, 2022 exactly at 11AM in college campus as per the instruction by the Government of Maharashtra, India to mark the 75<sup>th</sup> year of India's Independence.

The NSS committee members, students, teaching and non teaching staffs have actively participated in playing National Anthem of India.

#### PHOTO GALLERY