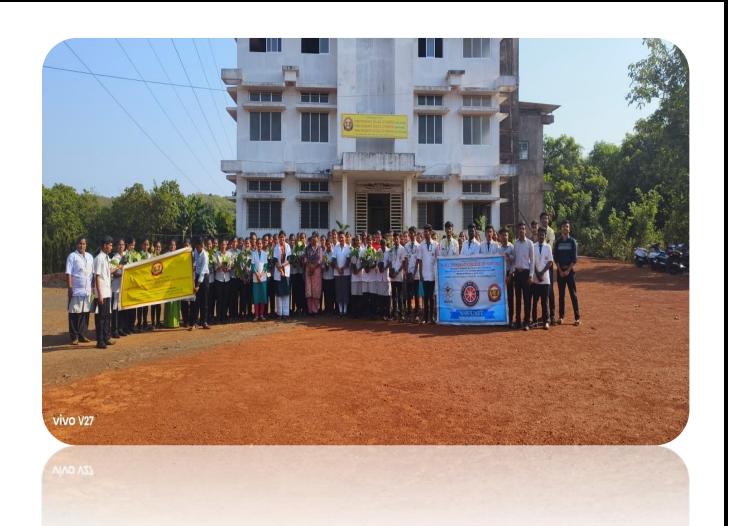

#### **MUHS SILVER JUBILEE-2023**

The National Service Scheme Unit of Shree Saraswati College of Nursing, Tondavali has organized A very auspicious the "**MUHS silver jubilee**" celebration on 10/06/2023 at 10 am.

We, Shree Saraswati College of Nursing, Tondavali. Celebrated this day on 10<sup>th</sup> June 2023. At 10 am in morning we had gathered near the assembly area, MUHS ANTHEM is played followed by order. Principal Prof. Mrs. Shakuntala Nagraj given motivational speech On MUHS SILVER JUBILEE celebration. The program was inaugurated by Principal Mrs., Shakuntala Nagraj Shree Saraswati College of Nursing Tondavali. Teaching and non teaching staffs and Total 120 students of BSC, ANM and GNM have participated in program. The program is ended with vote of thanks.

#### **PHOTOGRAPHS**