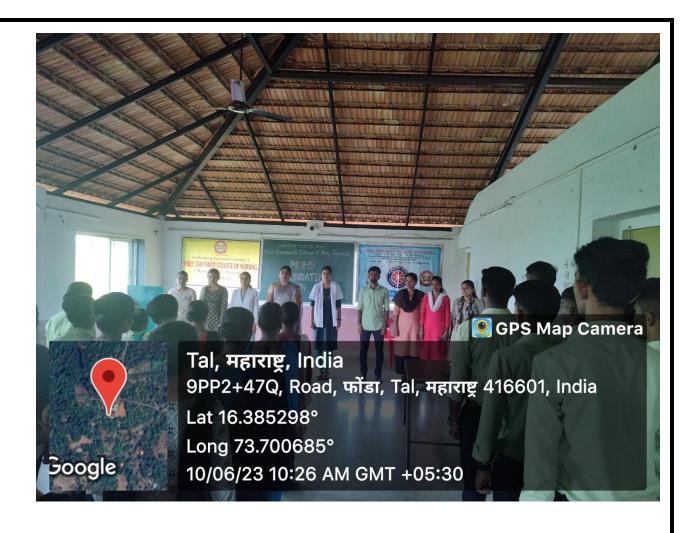

#### **MUHS SILVER JUBILEE-2023**

The National Service Scheme Unit of Shree Saraswati College of Nursing, Tondavali has organized A very auspicious the "**MUHS silver jubilee**" celebration on 10/06/2023 at 10 am.

We, Shree Saraswati College of Nursing, Tondavali. Celebrated this day on 10<sup>th</sup> June 2023. At 10 am in morning we had gathered near the assembly area, MUHS ANTHEM is played followed by order. Principal Prof. Mrs. Shakuntala Nagraj given motivational speech On MUHS SILVER JUBILEE celebration. The program was inaugurated by Principal Mrs., Shakuntala Nagraj Shree Saraswati College of Nursing Tondavali. Teaching and non teaching staffs and Total 120 students of BSC, ANM and GNM have participated in program. The program is ended with vote of thanks.

#### **PHOTOGRAPHS**