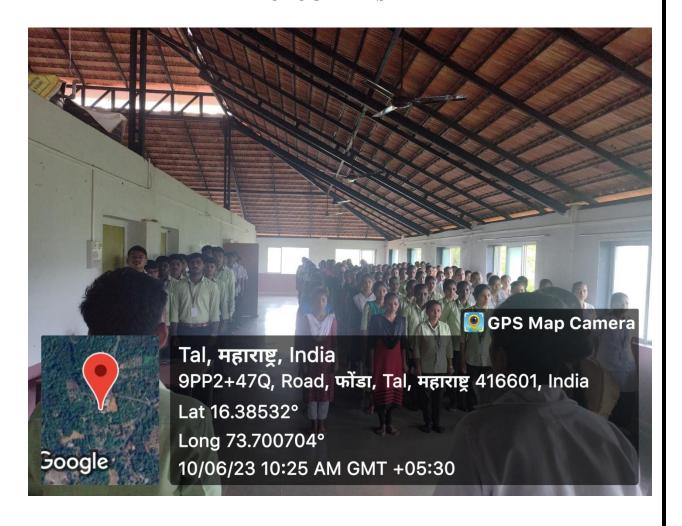

#### **MUHS SILVER JUBILEE-2023**

The National Service Scheme Unit of Shree Saraswati College of Nursing, Tondavali has organized A very auspicious the "**MUHS silver jubilee**" celebration on 10/06/2023 at 10 am.

We, Shree Saraswati College of Nursing, Tondavali. Celebrated this day on 10<sup>th</sup> June 2023. At 10 am in morning we had gathered near the assembly area, MUHS ANTHEM is played followed by order. Principal Prof. Mrs. Shakuntala Nagraj given motivational speech On MUHS SILVER JUBILEE celebration. The program was inaugurated by Principal Mrs., Shakuntala Nagraj Shree Saraswati College of Nursing Tondavali. Teaching and non teaching staffs and Total 120 students of BSC, ANM and GNM have participated in program. The program is ended with vote of thanks.

#### **PHOTOGRAPHS**