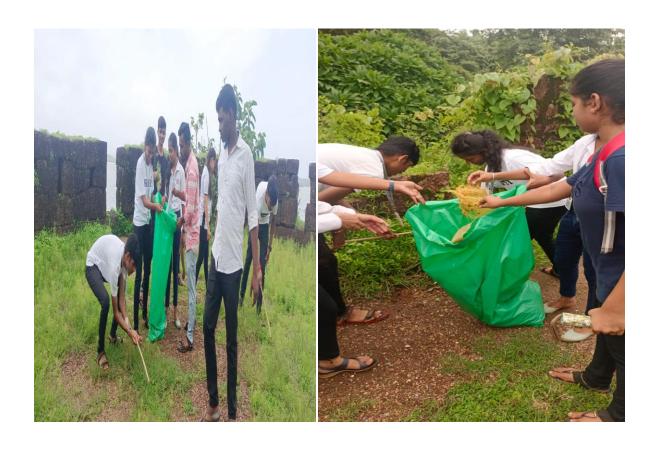

### CLEANING PROGRAM AT HERITAGE SITE ON THE OCCASION OF "AZADI KA AMRIT MAHOTSAV"2022

The National Service Scheme Unit of Shree Saraswati College Of Nursing, Tondavali has undertaken a cleanliness drive at vijaydurg fort, Sindhudurg under the "Azadi Ka Amrit Mahotsav" 2022 on 12/08/2022 with an aim to create awareness regarding importance of cleanliness and its benefits.

As part of this program NSS volunteers, students and teachers visited the Vijayadurg Fort. Heritage site represent iconic landmarks which signify historical cultural experiences that have contributed to our modern national identity. Fort cleaning and the importance of maintaining cleanliness in this iconic place are mandatory. The cleaning drive is an initiative to upgrade the health and hygiene conditions in and around our area. Keeping the surroundings and environment clean and hygienic is the responsibility of every citizen, both individually and collectively.

#### **PHOTO GELLARY**