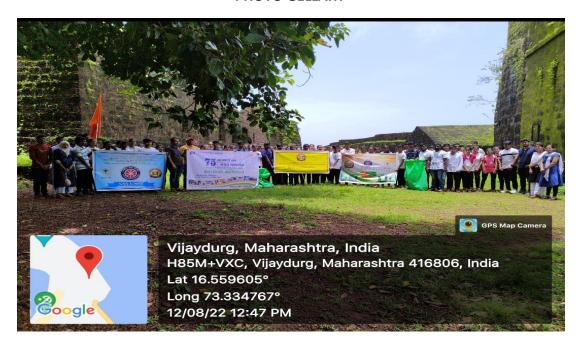

### CLEANING PROGRAM AT HERITAGE SITE ON THE OCCASION OF "AZADI KA AMRIT MAHOTSAV"2022

The National Service Scheme Unit of Shree Saraswati College Of Nursing, Tondavali has undertaken a cleanliness drive at vijaydurg fort, Sindhudurg under the "Azadi Ka Amrit Mahotsav" 2022 on 12/08/2022 with an aim to create awareness regarding importance of cleanliness and its benefits.

As part of this program NSS volunteers, students and teachers visited the Vijayadurg Fort. Heritage site represent iconic landmarks which signify historical cultural experiences that have contributed to our modern national identity. Fort cleaning and the importance of maintaining cleanliness in this iconic place are mandatory. The cleaning drive is an initiative to upgrade the health and hygiene conditions in and around our area. Keeping the surroundings and environment clean and hygienic is the responsibility of every citizen, both individually and collectively.

#### **PHOTO GELLARY**